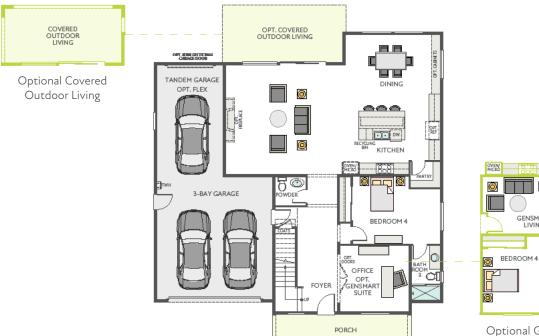

Optional Gensmart Suite in lieu of Office

0

GENSMART LIVING

#### **FIRST FLOOR**