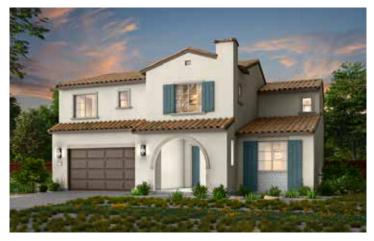

2,848 Sq Ft | 4-5 Beds | 3 Baths | Loft | 2-Bay Garage

Exterior Style A - Spanish

Exterior Style B - Craftsman

Exterior Style D - Prairie

2,848 Sq Ft | 4-5 Beds | 3 Baths | Loft | 2-Bay Garage

SECOND FLOOR