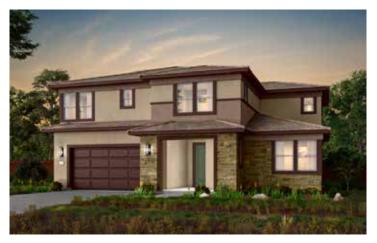

2,848 Sq Ft | 4-5 Beds | 3 Baths | Loft | 2-Bay Garage

Exterior Style A - Spanish

Exterior Style B - Craftsman

Exterior Style D - Prairie

2,848 Sq Ft | 4-5 Beds | 3 Baths | Loft | 2-Bay Garage

SECOND FLOOR