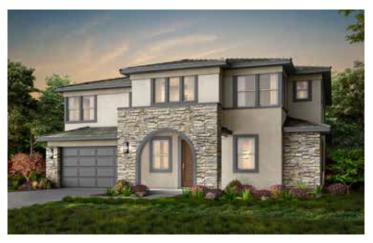

#### 3,045 Sq Ft | 4-5 Beds | 3 Baths | Loft | 2-Bay Garage

Exterior Style A - Spanish

Exterior Style B - Craftsman

Exterior Style D - Prairie

3,045 Sq Ft | 4-5 Beds | 3 Baths | Loft | 2-Bay Garage

FIRST FLOOR