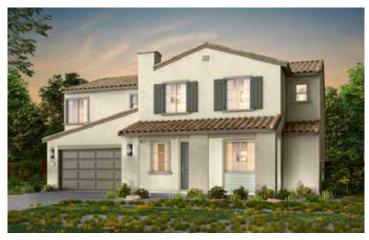

#### 3,045 Sq Ft | 4-5 Beds | 3 Baths | Loft | 2-Bay Garage

Exterior Style A - Spanish

Exterior Style B - Craftsman

Exterior Style D - Prairie

3,045 Sq Ft | 4-5 Beds | 3 Baths | Loft | 2-Bay Garage

FIRST FLOOR