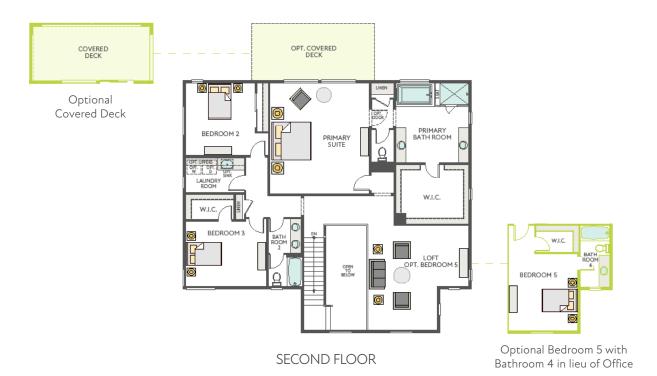

2,848 Sq Ft | 4-5 Beds | 3 Baths | Loft | 2-Bay Garage

Exterior Style A - Spanish

Exterior Style B - Craftsman

Exterior Style D - Prairie

2,848 Sq Ft | 4-5 Beds | 3 Baths | Loft | 2-Bay Garage

SECOND FLOOR

Optional Expanded Covered Outdoor Living

FIRST FLOOR