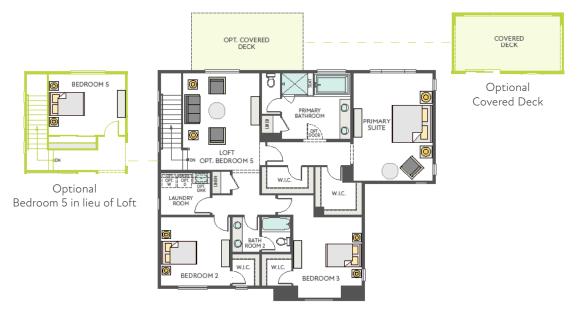

2,848 Sq Ft | 4-5 Beds | 3 Baths | Loft | 2-Bay Garage

Exterior Style A - Spanish

Exterior Style B - Craftsman

Exterior Style D - Prairie

2,848 Sq Ft | 4-5 Beds | 3 Baths | Loft | 2-Bay Garage

SECOND FLOOR

Optional Expanded Covered Outdoor Living

FIRST FLOOR