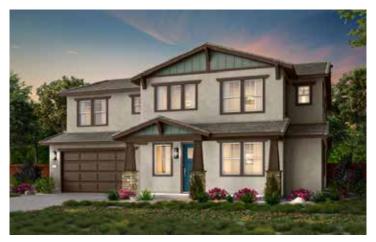

2,848 Sq Ft | 4-5 Beds | 3 Baths | Loft | 2-Bay Garage

Exterior Style A - Spanish

Exterior Style B - Craftsman

Exterior Style D - Prairie

2,848 Sq Ft | 4-5 Beds | 3 Baths | Loft | 2-Bay Garage

SECOND FLOOR