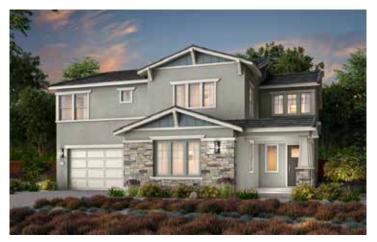

2,848 Sq Ft | 4-5 Beds | 3 Baths | Loft | 2-Bay Garage

Exterior Style A - Spanish

Exterior Style B - Craftsman

Exterior Style D - Prairie

2,848 Sq Ft | 4-5 Beds | 3 Baths | Loft | 2-Bay Garage

SECOND FLOOR