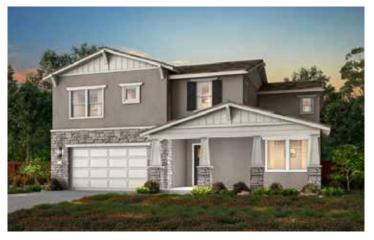

2,848 Sq Ft | 4-5 Beds | 3 Baths | Loft | 2-Bay Garage

Exterior Style A - Spanish

Exterior Style B - Craftsman

Exterior Style D - Prairie

2,848 Sq Ft | 4-5 Beds | 3 Baths | Loft | 2-Bay Garage

SECOND FLOOR