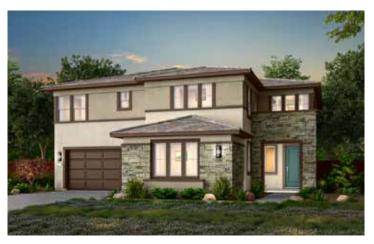

2,848 Sq Ft | 4-5 Beds | 3 Baths | Loft | 2-Bay Garage

Exterior Style A - Spanish

Exterior Style B - Craftsman

Exterior Style D - Prairie

2,848 Sq Ft | 4-5 Beds | 3 Baths | Loft | 2-Bay Garage

SECOND FLOOR