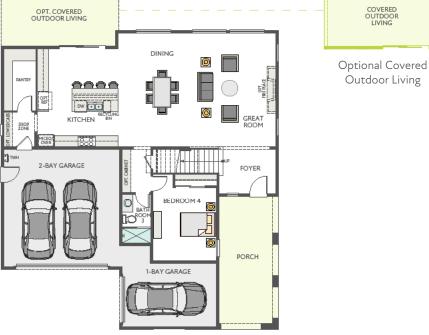

2,848 Sq Ft | 4-5 Beds | 3 Baths | Loft | 2-Bay Garage

Exterior Style A - Spanish

Exterior Style B - Craftsman

Exterior Style D - Prairie

2,848 Sq Ft | 4-5 Beds | 3 Baths | Loft | 2-Bay Garage

SECOND FLOOR

Optional Expanded Covered Outdoor Living

FIRST FLOOR