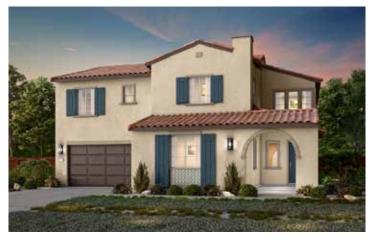

2,848 Sq Ft | 4-5 Beds | 3 Baths | Loft | 2-Bay Garage

Exterior Style A - Spanish

Exterior Style B - Craftsman

Exterior Style D - Prairie

2,848 Sq Ft | 4-5 Beds | 3 Baths | Loft | 2-Bay Garage

SECOND FLOOR