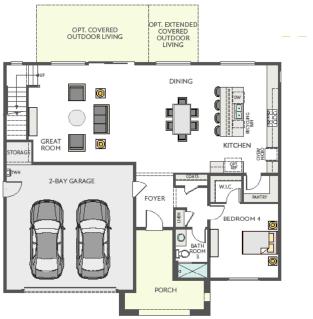

2,848 Sq Ft | 4-5 Beds | 3 Baths | Loft | 2-Bay Garage

Exterior Style A - Spanish

Exterior Style B - Craftsman

Exterior Style D - Prairie

2,848 Sq Ft | 4-5 Beds | 3 Baths | Loft | 2-Bay Garage

SECOND FLOOR

Optional Expanded Covered Outdoor Living

FIRST FLOOR

#### **FIRST FLOOR**