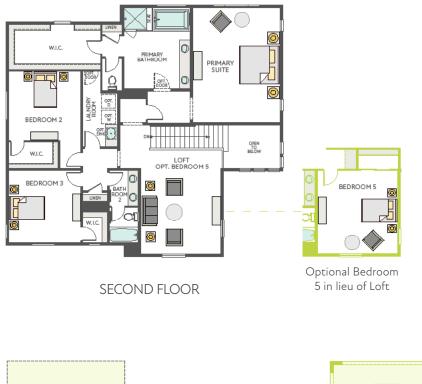

2,848 Sq Ft | 4-5 Beds | 3 Baths | Loft | 2-Bay Garage

Exterior Style A - Spanish

Exterior Style B - Craftsman

Exterior Style D - Prairie

2,848 Sq Ft | 4-5 Beds | 3 Baths | Loft | 2-Bay Garage

SECOND FLOOR